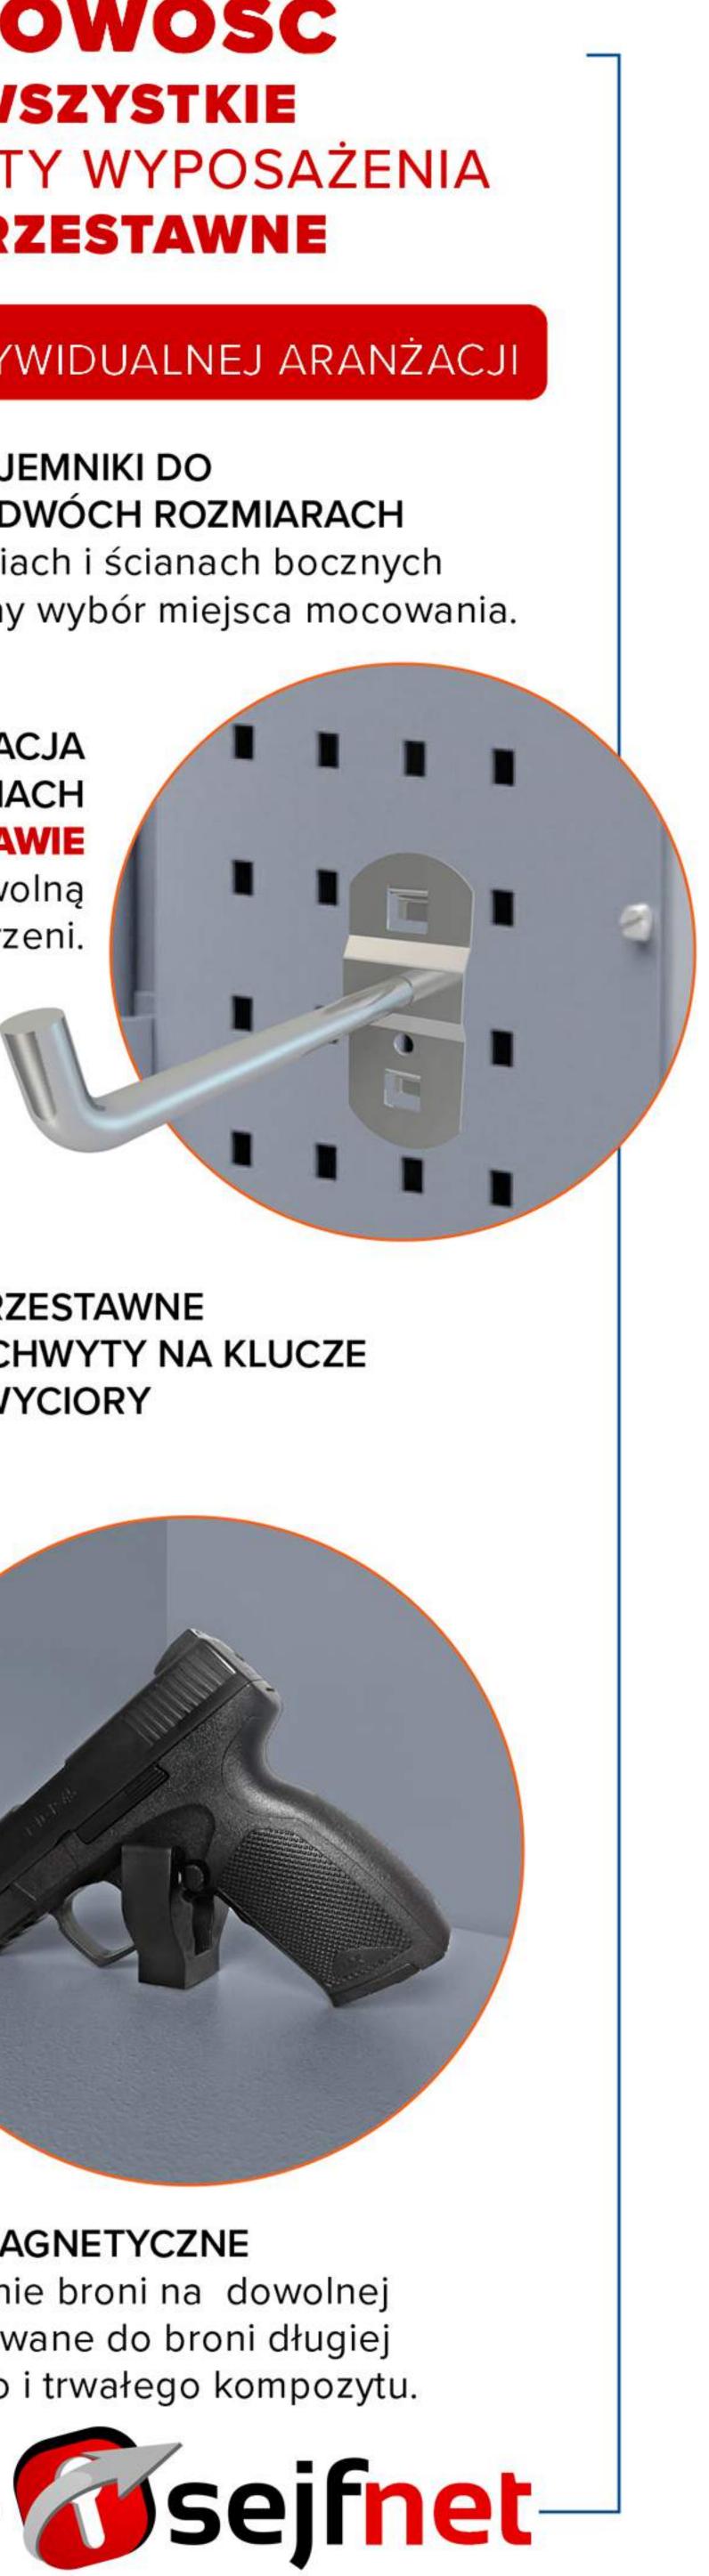

## NOWOŚĆ WSZYSTKIE **ELEMENTY WYPOSAŻENIA** PRZESTAWNE

## 100% INDYWIDUALNEJ ARANŻACJI

## PRZESTAWNE POJEMNIKI DO ZAWIESZANIA W DWÓCH ROZMIARACH

Drabinka na drzwiach i ścianach bocznych umożliwia dowolny wybór miejsca mocowania.

#### PERFORACJA NA DRZWIACH HAKI W ZESTAWIE Pozwalają na dowolną aranżację przestrzeni.

PRZESTAWNE UCHWYTY NA KLUCZE I WYCIORY

#### POJEDYŃCZE UCHWYTY MAGNETYCZNE

Pozwalają na precyzyjne umocowanie broni na dowolnej wysokości wewnątrz sejfu. Dostosowane do broni długiej i krótkiej. Wykonane z elastycznego i trwałego kompozytu.