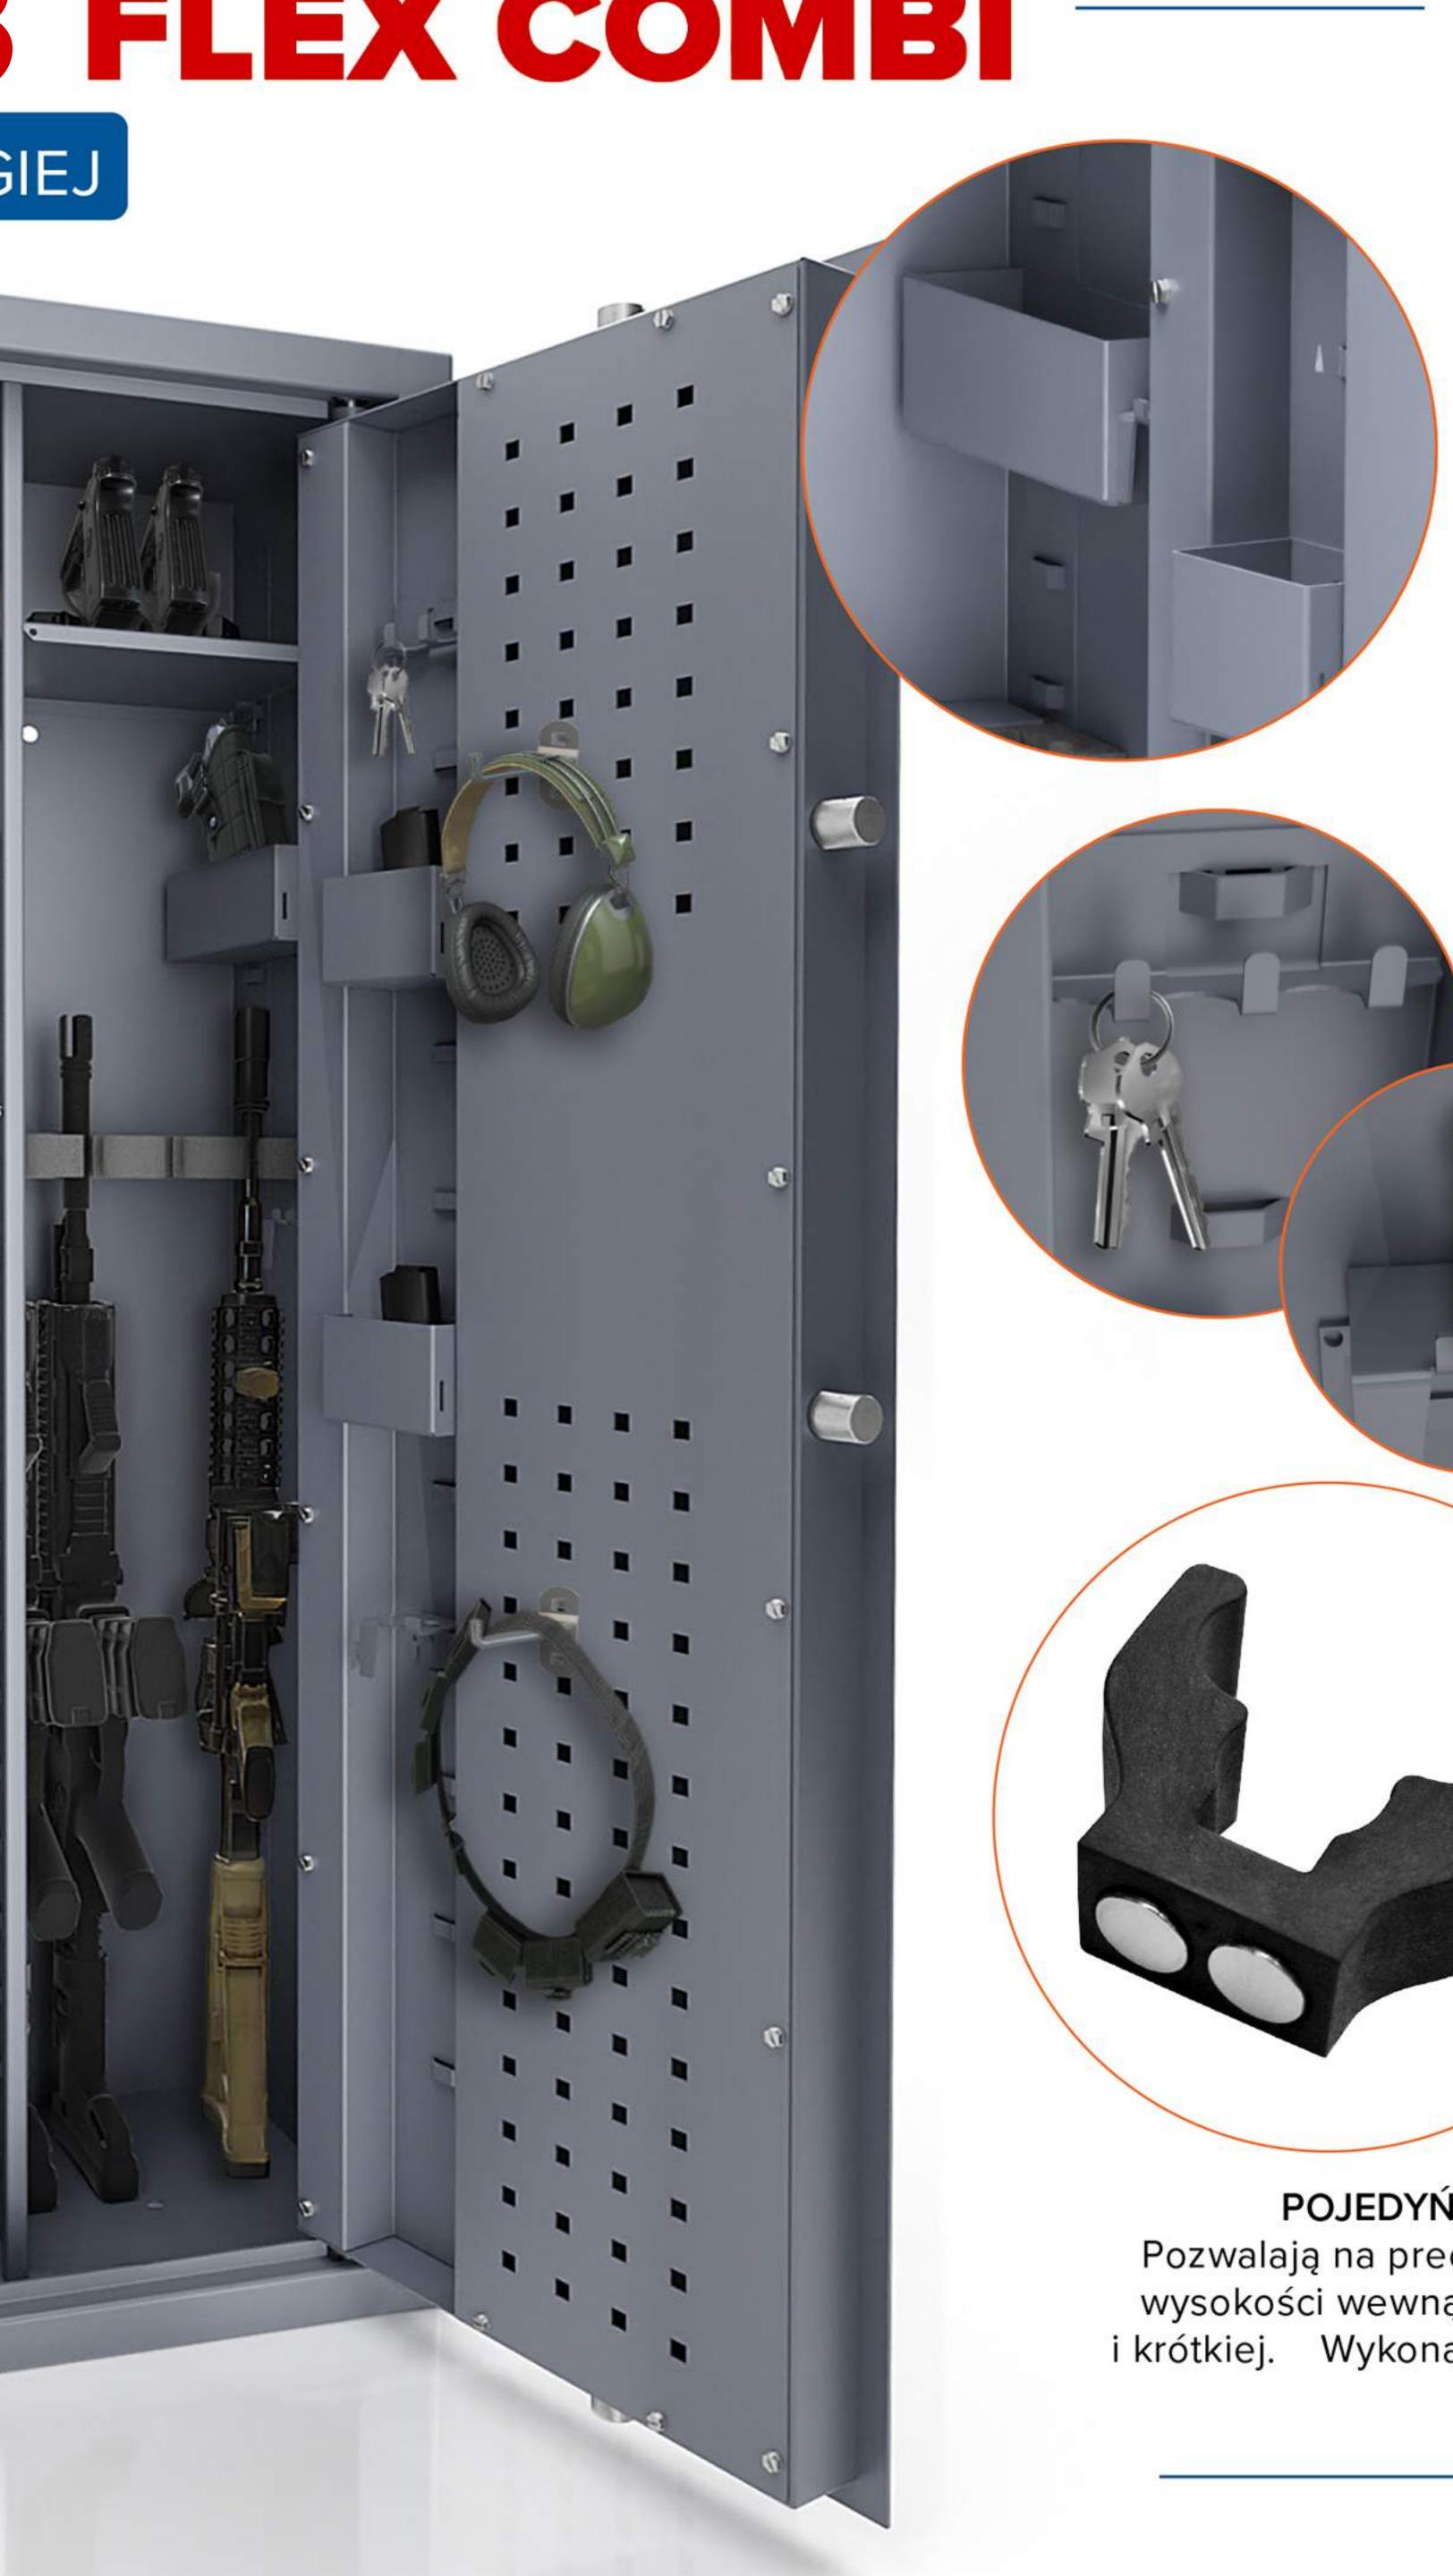

# - STM 1243 FLEX COMBI DO 10 SZTUK BRONI DŁUGIEJ

### UCHWYTY NA BROŃ W DWÓCH RZĘDACH!

Przestawna szyna w dwóch osiach

Przestawna szyna na magnesach

PRZESTAWNE PÓŁKI Pozwalają na dowolną aranżację przestrzeni.

## NOWOŚĆ WSZYSTKIE **ELEMENTY WYPOSAŻENIA** PRZESTAWNE

## PRZESTAWNE POJEMNIKI DO ZAWIESZANIA W DWÓCH ROZMIARACH

Drabinka na drzwiach i ścianach bocznych umożliwia dowolny wybór miejsca mocowania.

#### PERFORACJA NA DRZWIACH HAKI W ZESTAWIE Pozwalają na dowolną aranżację przestrzeni.

PRZESTAWNE UCHWYTY NA KLUCZE I WYCIORY

#### POJEDYŃCZE UCHWYTY MAGNETYCZNE

Pozwalają na precyzyjne umocowanie broni na dowolnej wysokości wewnątrz sejfu. Dostosowane do broni długiej i krótkiej. Wykonane z elastycznego i trwałego kompozytu.